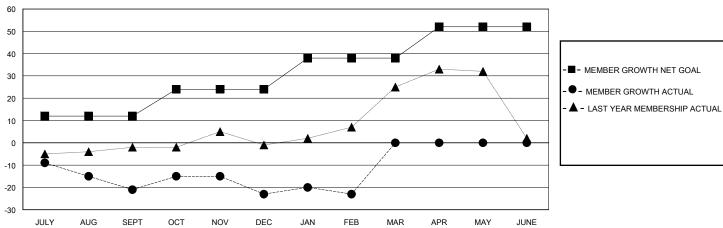

## GOALS AND ACTUAL MEMBERS CUMULATIVE

**NEW MEMBERS** 

| GENDER DI      | STRIBUTION .  |     |
|----------------|---------------|-----|
| MALE           | 738 (61.81%)  |     |
| FEMALE         | 456 (38.19%)  |     |
|                |               |     |
| TOTAL FAMILY U | NIT MEMBERS   | 237 |
| FAMILY MEMBER  | S PAYING HALF | 121 |